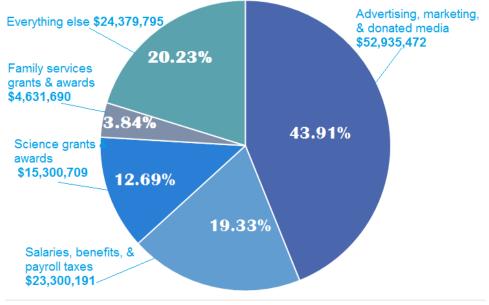

## Your dollars @ work

The data used to create this chart was extracted from Autism Speaks' 2014 audited financial statements. You can find the original data <a href="here">here</a> on Autism Speaks' website.

Less than 4% of
Autism Speaks'
expenditures support
Autistic people and
their families. Salaries/benefits and associated expenses account for almost 20%
of its expenditures.

## The Ugly Truth Broken Down

| Advertising, marketing & donated media           | \$52,935,472  | 43.91% |
|--------------------------------------------------|---------------|--------|
| Salaries, benefits & payroll taxes               | \$23,300,191  | 19.33% |
| Science grants & awards                          | \$15,300,709  | 12.69% |
| Professional services including donated          | \$5,465,516   | 4.53%  |
| Family service grants & awards                   | \$4,631,690   | 3.84%  |
| Supplies & equipment                             | \$3,435,590   | 2.85%  |
| Venues & services                                | \$2,674,630   | 2.22%  |
| Travel, meals, lodging, transportation &catering | \$2,568,518   | 2.13%  |
| Occupancy                                        | \$2,157,190   | 1.79%  |
| Postage & Shipping                               | \$960,983     | 0.80%  |
| Donation processing & bank fees                  | \$946,242     | 0.78%  |
| Premiums & recognition                           | \$941,784     | 0.78%  |
| Printing                                         | \$855,155     | 0.71%  |
| Conferences, meetings, &sponsorships             | \$842,462     | 0.70%  |
| Merchandising & biomaterials                     | \$645,112     | 0.54%  |
| Telephone & Internet                             | \$536,014     | 0.44%  |
| Site, audit, licensing & filing fees             | \$498,904     | 0.41%  |
| Legal fees                                       | \$460,398     | 0.38%  |
| Depreciation & amortization                      | \$387,407     | 0.32%  |
| Temporary services                               | \$362,888     | 0.30%  |
| Other                                            | \$267,438     | 0.22%  |
| Photography & videoography                       | \$208,305     | 0.17%  |
| Insurance                                        | \$165,259     | 0.14%  |
| Total 2014 expenditures                          | \$120,547,857 |        |